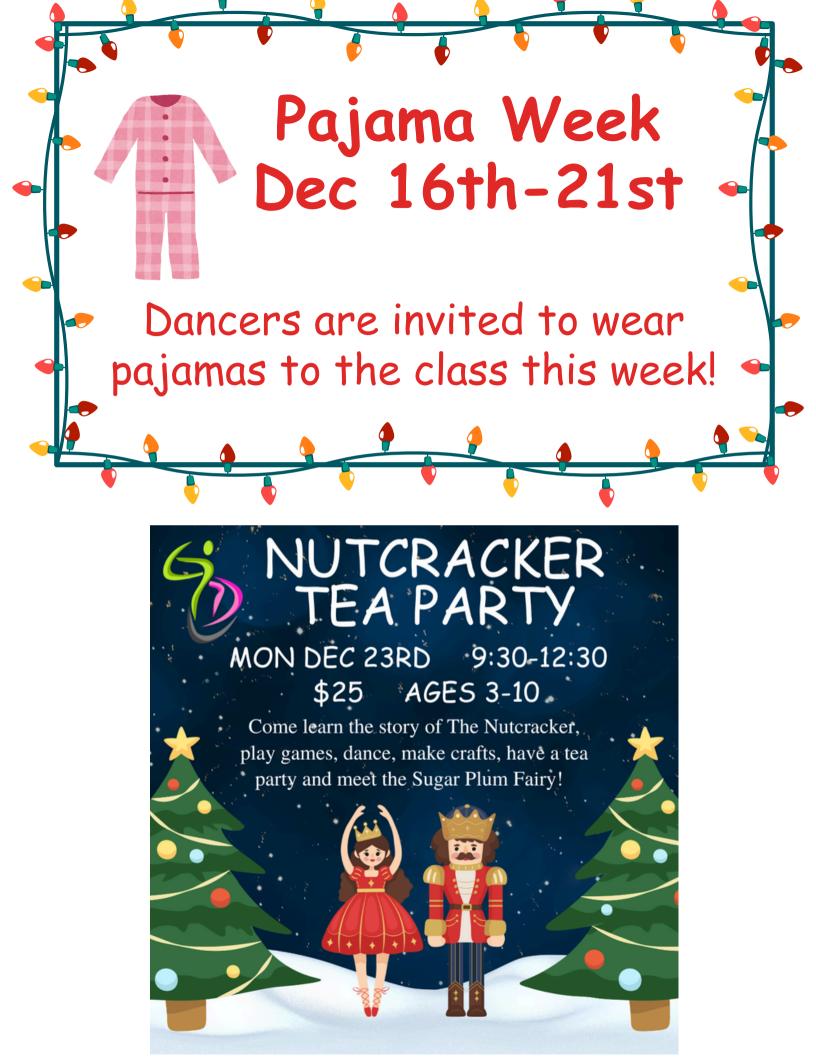

## Studio Calendar:

- Dec 16th-21st Pajama Week
- Dec 21st Winter Dance Show
- Dec 22nd-Jan 4th Winter Break- No Classes
- Jan 6th- Classes start back
- January 20th-25th Bring a Friend To Dance
  Week
- Feb 3rd-8th We Love Our Dancers Week
- Feb 5th Spring Recital Costume Due
- $\circ\,$  February 13th-19th Closed For Winter Break
- March 15th- Spring Recital Fee Due
- April 6th-12th Spring Break-No Classes
- May 19th-24th Last week of classes
- May 28th-June 1st Dress Rehearsal & Spring Recital