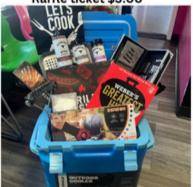

**Crockpot Basket** Retail value \$300.00 Raffle ticket \$3.00

Wine & Dine Basket Retail value \$200.00 Raffle ticket \$3.00

Adult Game Night Basket Retail value \$200.00 Raffle ticket \$3.00

Little Girl Basket Retail value \$200.00 Raffle ticket \$3.00